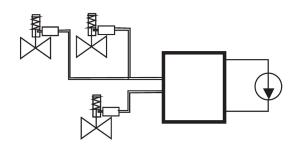

Electric

**Quick-closing Valve Systems** 

Blackout-safe power supply of several quick-closing valves with one control cabinet

A MANAGE F MANA

- √ Room-saving dimensions
- √ Easy and time-saving installation, trouble-free system start-up
- ✓ Highest operational safety due to numerous control and alarm functions (with additional external signalisation)
- √ Very complex plants, high number of quick-closing valves possible

- √ Voltage supply variable
- √ Variable grouping of valves
- ✓ Highly economic system costs
- √ Remote release, manual reset
- ✓ Uncomplicated refit possible with all ARMATUREN-WOLFF quick-closing valves